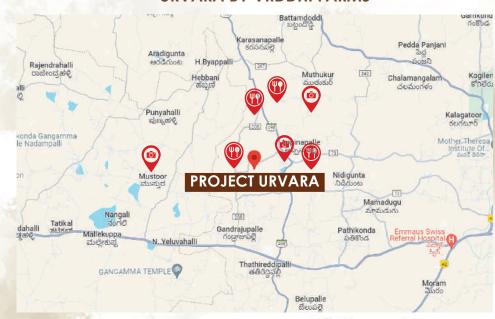

### WHAT'S NEARBY

Bangalore-Chennai Expressway

100 mins away from Kempegowda International Airport

Less than 90 mins from Whitefield

Gandarajupalle Industrial Area

10 minutes away from multiple multi-cuisine restaurants

15 minutes away from an International School

30 minutes away from a Multi-Speciality Hospital

Survey No. 206, Gundugallu Village, Gangavaram Mandal, Chittoor District

+91 96320 82652

contact@vrddhifarms.com