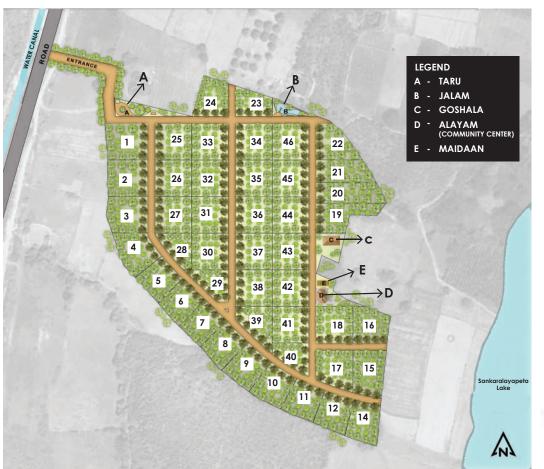

# MASTER PLAN ~~





#### MODEL PLOT DESIGN











## MENITIES ~~





- Farmlands with 100% ownership
- 100% Legal and Vetted Documents
- Lend a "Green Hand"
- Create a passive income
- Watch your land value appreciate over time
- On-site agronomists, farm staff, and security are ready to assist you in every step of the way
- Thorough environmental analysis conducted on the land ensuring efficiency
- Sustainable practices and efficient utilization of natural resources





#### **URVARA BY VRDDHI FARMS**



### WHAT'S NEARBY



Bangalore-Chennai Expressway



100 mins away from Kempegowda International Airport



Less than 90 mins from Whitefield



Gandarajupalle Industrial Area



10 minutes away from multiple multi-cuisine restaurants



15 minutes away from an International School



30 minutes aw