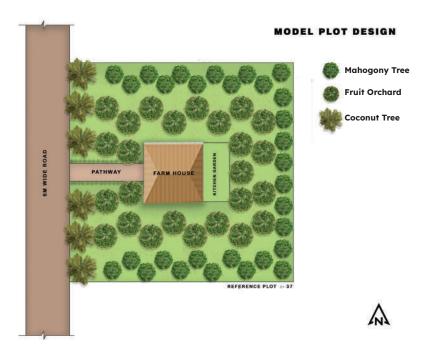

# MASTER PLAN ~~





#### MODEL PLOT DESIGN











## MENITIES ~~





- Farmlands with 100% ownership
- 100% Legal and Vetted Documents
- Lend a "Green Hand"
- Create a passive income
- Watch your land value appreciate over time
- On-site agronomists, farm staff, and security are ready to assist you in every step of the way
- Thorough environmental analysis conducted on the land ensuring efficiency
- Sustainable practices and efficient utilization of natural resources





#### **URVARA BY VRDDHI FARMS**



### WHAT'S NEARBY



Bangalore-Chennai Expressway



100 mins away from Kempegowda International Airport



Less than 90 mins from Whitefield



Gandarajupalle Industrial Area



10 minutes away from multiple multi-cuisine restaurants



15 minutes away from an International School



30 minutes away